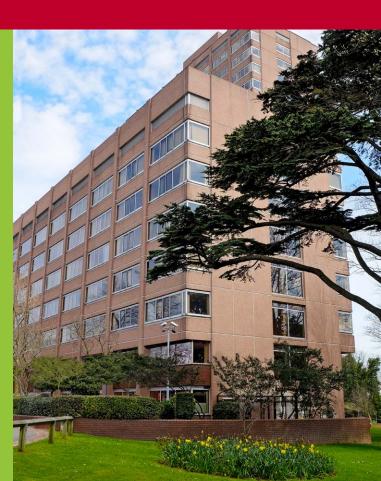

## 48,040 SQ FT OF OFFICES **ON CONTIGUOUS FLOORS** FROM 9TH TO 16TH INCLUSIVE

- Ground floor Starbucks café
- First floor kitchen and dining room
- First floor showers
- Secure manned reception and entrance
- On site management
- Prime business location adjacent to Sutton rail station
- Fully serviced building
- 4 lifts
- Disabled access
- Fully air conditioned
- Light, airy, well-presented offices
- First-rate transport links: London, Gatwick, M25
- Competitive terms