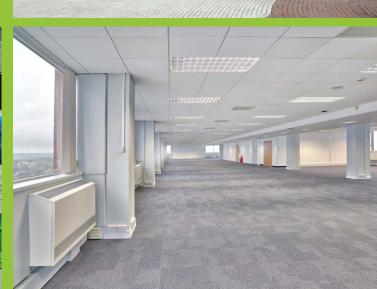

**REFURBISHED OFFICES** -WHOLE FLOORS OF **6,050 SQ FT** 

## 48,040 SQ FT OF OFFICES **ON CONTIGUOUS FLOORS** FROM 9TH TO 16TH INCLUSIVE

- Ground floor Starbucks café
- First floor kitchen and dining room
- First floor showers
- Secure manned reception and entrance
- On site management
- Prime business location adjacent to Sutton rail station
- Fully serviced building
- 4 lifts
- Disabled access
- Fully air conditioned
- Light, airy, well-presented offices
- First-rate transport links: London, Gatwick, M25
- Competitive terms