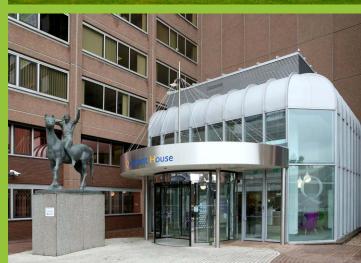

## 48,040 SQ FT OF OFFICES **ON CONTIGUOUS FLOORS** FROM 9TH TO 16TH INCLUSIVE

- Ground floor Starbucks café
- First floor kitchen and dining room
- First floor showers
- Secure manned reception and entrance
- On site management
- Prime business location adjacent to Sutton rail station
- Fully serviced building
- 4 lifts
- Disabled access
- Fully air conditioned
- Light, airy, well-presented offices
- First-rate transport links: London, Gatwick, M25
- Competitive terms