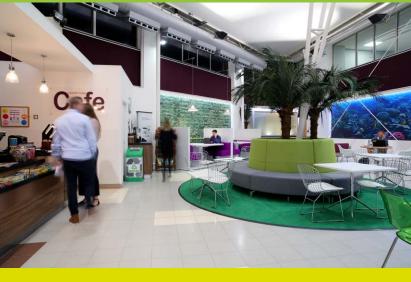

## 48,040 SQ FT OF OFFICES **ON CONTIGUOUS FLOORS** FROM 9TH TO 16TH INCLUSIVE

- Ground floor Starbucks café
- First floor kitchen and dining room
- First floor showers
- Secure manned reception and entrance
- On site management
- Prime business location adjacent to Sutton rail station
- Fully serviced building
- 4 lifts
- Disabled access
- Fully air conditioned
- Light, airy, well-presented offices
- First-rate transport links: London, Gatwick, M25
- Competitive terms