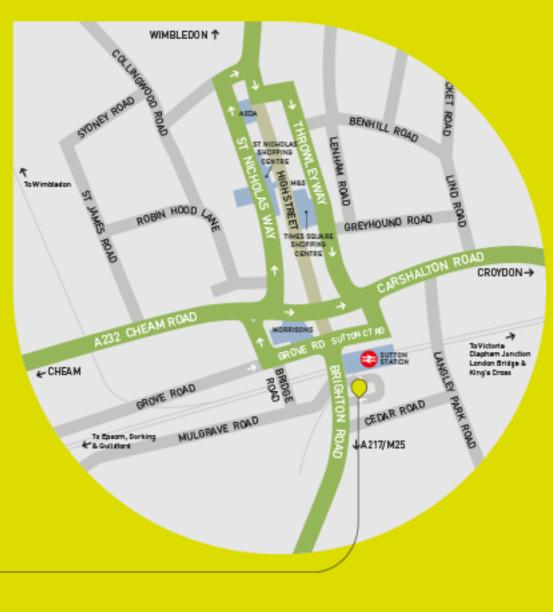

## 48,040 SQ FT OF OFFICES **ON CONTIGUOUS FLOORS** FROM 9TH TO 16TH INCLUSIVE

- Ground floor Starbucks café
- First floor kitchen and dining room
- First floor showers
- Secure manned reception and entrance
- On site management
- Prime business location adjacent to Sutton rail station
- Fully serviced building
- 4 lifts
- Disabled access
- Fully air conditioned
- Light, airy, well-presented offices
- First-rate transport links: London, Gatwick, M25
- Competitive terms