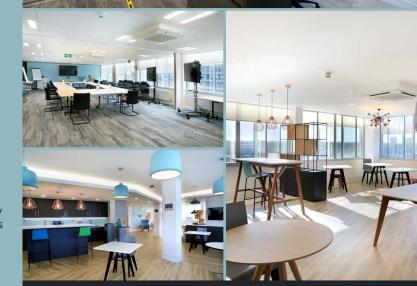

### **AMENITIES**

The available refurbished floors are located on the upper levels of the building and benefit from:

flooring with cabling

Partitioned offices/meeting rooms

Shower facilities

Kitchenette

'Hp

Male, female & disabled WCs

Air handling

On site security during business hours

## DESCRIPTION

The building was refurbished and over clad and spans 10 floors of predominantly open plan office space with its main entrance projected forward on the High Street. The available refurbished floors are located on the upper levels of the building, with wonderful views of the town. Alternatively there are floors which have yet to be refurbished on which a tenant can upgrade to suit their requirement. The larger floors could be split, subject to terms agreed.