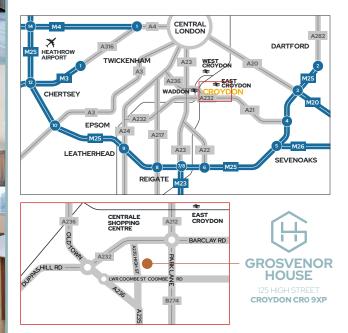

# GROSVENOR HOUSE

125 HIGH STREET CROYDON CRO 9XP

grosvenorhouse-croydon.co.uk

## LOCATION

Grosvenor House is located on the High Street (A235) on the south side of Croydon town centre on the fringe of the civic quarter.

This is the southern gateway into Croydon and offers proximity to nearby bars and restaurants, the High Street amenities and the market. The A235 is a busy bus route and East Croydon railway station is within 15 minutes' walking distance, providing frequent services to London (approx. 15 mins) and the south coast (approx. 45 mins).